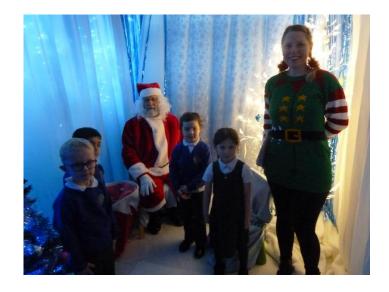

All funds raised will be used to support the children. Our theatre trip this year has been subsidised once again and snacks and drinks at these events will be paid for through the P.A. funds.

A big thank you to Father Christmas and his trusted Elf who visited us all day on Friday - the children asked for a variety of gifts from Nintendo Switch to a skipping rope.

Many thanks to the staff who decorated the Christmas Grotto, the entrance hall and the hall - they all look beautiful - well done.