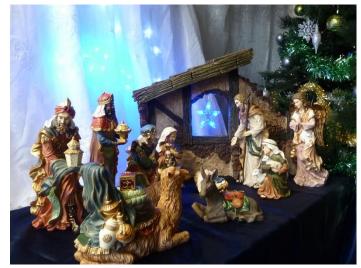

Many thanks to the staff who decorated the Christmas Grotto, the entrance hall and the hall - they all look beautiful - well done.